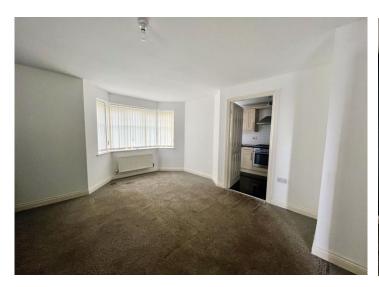

Briefly comprising of: - Private entrance into central hallway with access to all principle rooms. The living room is to the front of the property with access into the kitchen with light oak effect units and complementing work tops. There are two double bedrooms both to the rear and a family bathroom, complete with bath with shower over, hand wash basin and wc Externally - There is a communal grassed area to the front and allocated parking bay to the rear with additional visitors spaces.