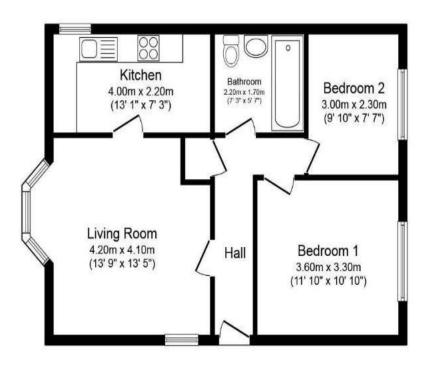

## Haydon Drive, Wallsend £71,500

Moving Homes welcomes to the market for sale this spacious and modern two bedroom ground floor apartment with private entrance, situated within Haydon Drive on the popular Hadrian Village Estate, Wallsend. With its easy access to the Tyne Tunnel, A19, Howdon Metro Station, local shops and good schools. The property would appeal to a variety of buyers.

Briefly comprising of: - Private entrance into central hallway with access to all principle rooms. The living room is to the front of the property with access into the kitchen with light oak effect units and complementing work tops. There are two double bedrooms both to the rear and a family bathroom, complete with bath with shower over, hand wash basin and wc Externally - There is a communal grassed area to the front and allocated parking bay to the rear with additional visitors spaces.